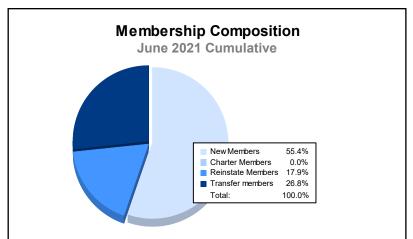

District 110CO As of June 2021 Cumulative

| Year      | New<br>Clubs | Dropped<br>Clubs | Gain/<br>Loss<br>Clubs | New<br>Members | Charter<br>Members | Reinstate<br>Members | Transfer<br>Members | Total<br>Member<br>Added | Total<br>Members<br>Dropped | Gain/<br>Loss<br>Members |
|-----------|--------------|------------------|------------------------|----------------|--------------------|----------------------|---------------------|--------------------------|-----------------------------|--------------------------|
| 2016-2017 | 1            | 0                | 1                      | 141            | 20                 | 4                    | 1                   | 166                      | 171                         | -5                       |
| 2017-2018 | 0            | 0                | 0                      | 118            | 0                  | 3                    | 3                   | 124                      | 142                         | -18                      |
| 2018-2019 | 0            | 0                | 0                      | 98             | 0                  | 12                   | 2                   | 112                      | 187                         | -75                      |
| 2019-2020 | 0            | 0                | 0                      | 109            | 0                  | 0                    | 20                  | 129                      | 143                         | -14                      |
| 2020-2021 | 0            | 0                | 0                      | 62             | 0                  | 20                   | 30                  | 112                      | 191                         | -79                      |
| Average   | 0            | 0                | 0                      | 106            | 4                  | 8                    | 11                  | 129                      | 167                         | -38                      |